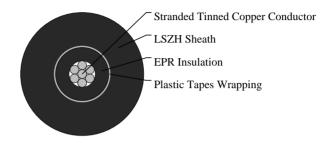

#### CABLE CONSTRUCTION

Conductors: Tinned stranded copper, class 2 according to IEC 60228 & BS6360

Insulation: LSZH or EPR Type GP4 to BS7655 Wrapping: Plastic tape(s) with overlapping

Sheath: LSZH